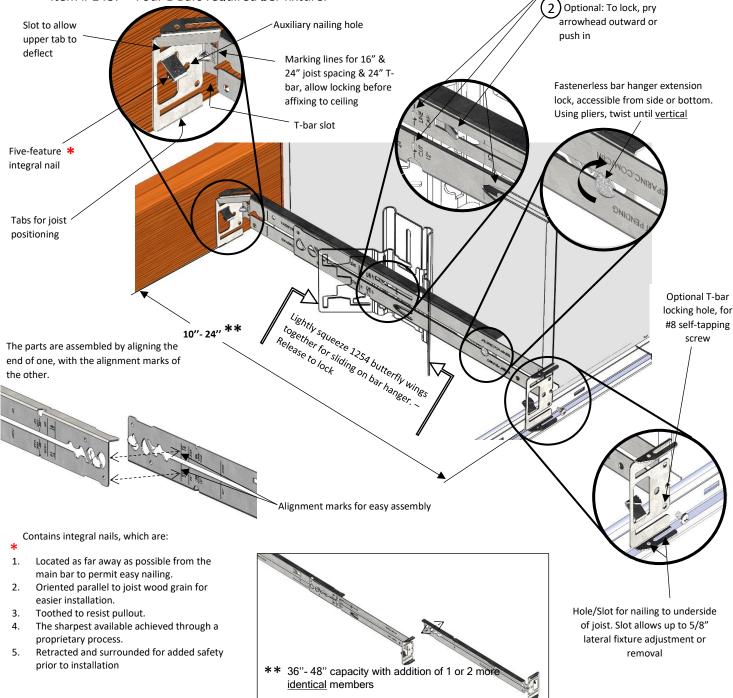

## **L-Bars<sup>™</sup> - Feature Overview**

- L-shaped cross section for each member, when assembled together provides a ½" X 1 ½" C-Channel shaped profile for superior rigidity.
- Consists of two identical parts in <u>all</u> aspects, therefore interchangeable.
- Fits into C-Channel notches in Tripar 1254 Butterfly Bracket.
- Retains most of the features present on the famous 1287 bar hanger.
- Item # 1487 Four L-Bars required per fixture.